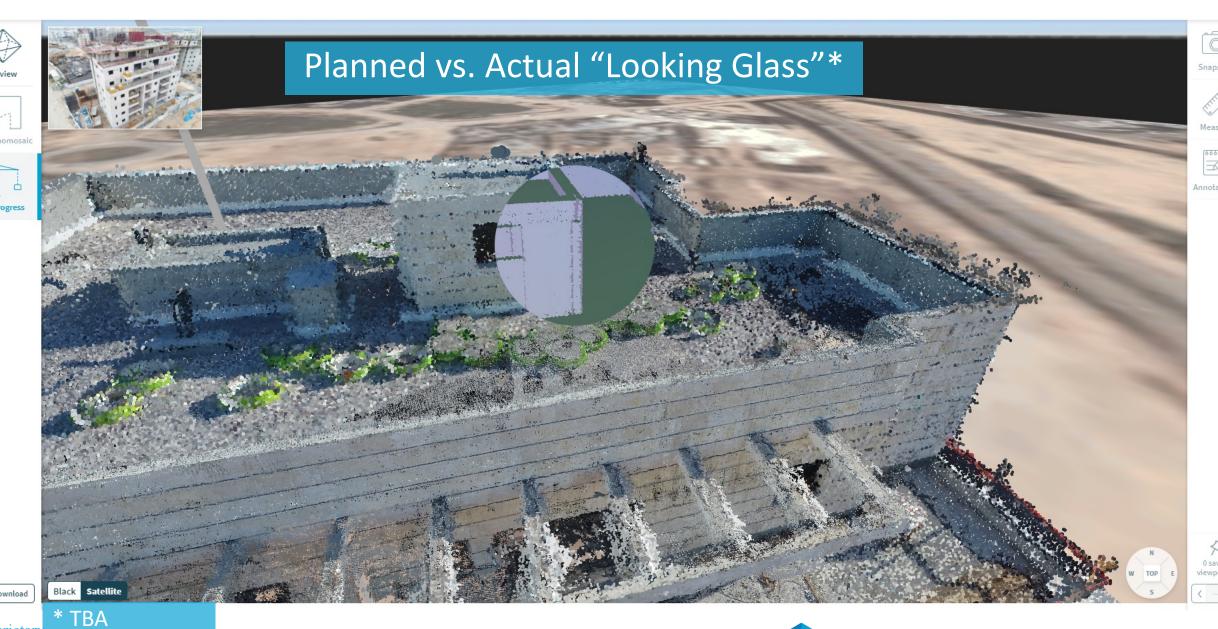

# Visual Analytics with Automatic Change Detection

Annotations

viewpoints

\* Coming soon

"Looking Glass" Comparison\*

Annotations

\_ Download

\* Coming soon