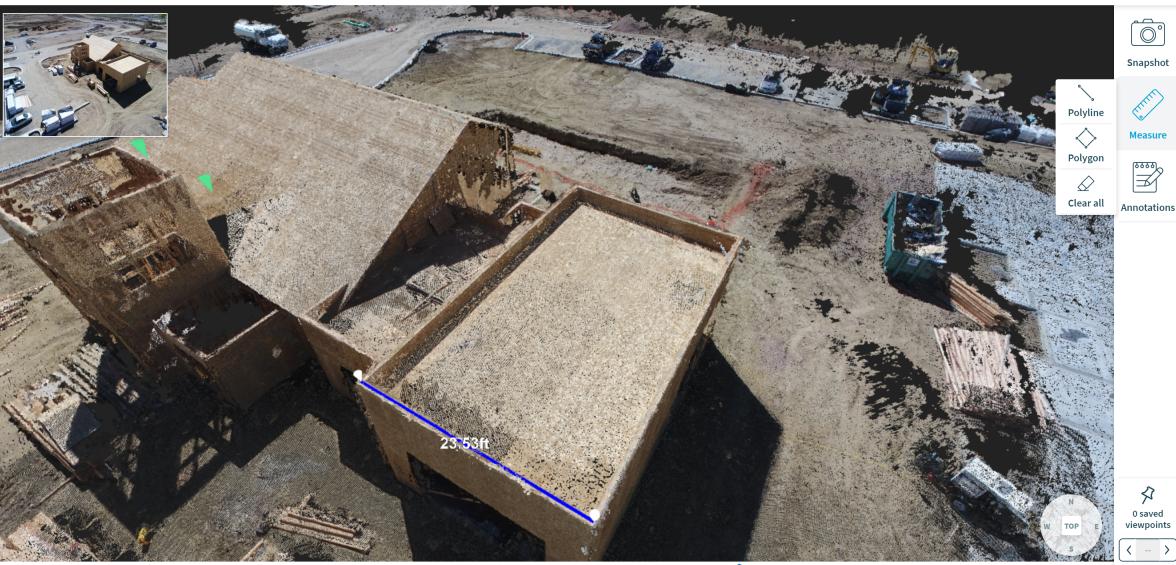

# SiteAware Viewer Key Functionality

Viewing

3D Models

2D Orthomosaic

Original HD images

Documentation & Collaboration

Snapshots

Markups

**Smart 3D Annotations** 

PROCORE®

Album Photos

Observations

Punch Lists

**RFIs** 

Measurements

Length

Slope

Area

Volume

Analysis

Automatic Change Detection

Comparative Views\*

Actual vs. Planned (BIM)\*

Home > Earthworks > Site Map ~