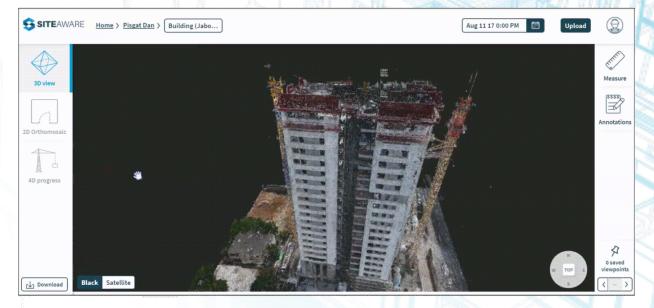

### Autonomous drone scan – Low & close to structure

Home > Shoham > Building 1 ~

### SiteAware Viewer

Feb 5 17 5:13 PM

**Annotations** 