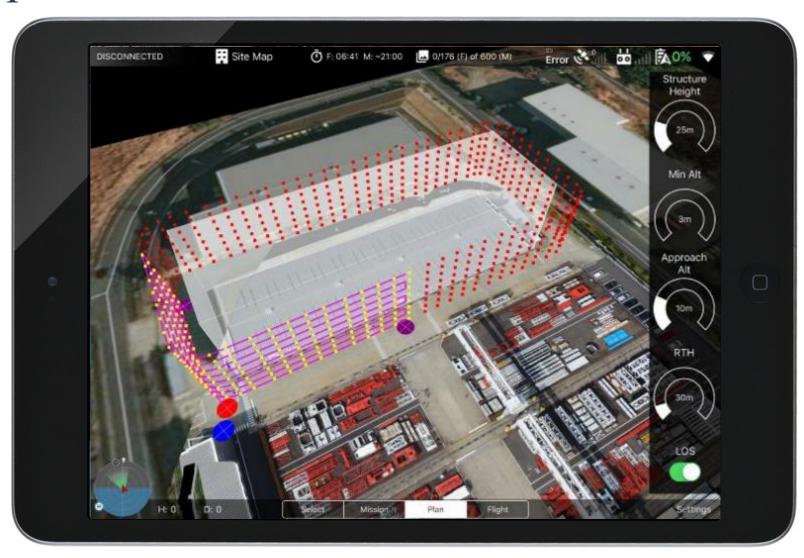

### Autonomous Drone Operation for Vertical Structures

- Proprietary "automatic pilot"
- Transforming off-the-shelf drones to autonomous camera robots
- Flying around and close to vertical structure
- Supports inspection and modelling of high structures

### Autonomous drone scan – Low & close to structure

Home > Shoham > Building 1 ~