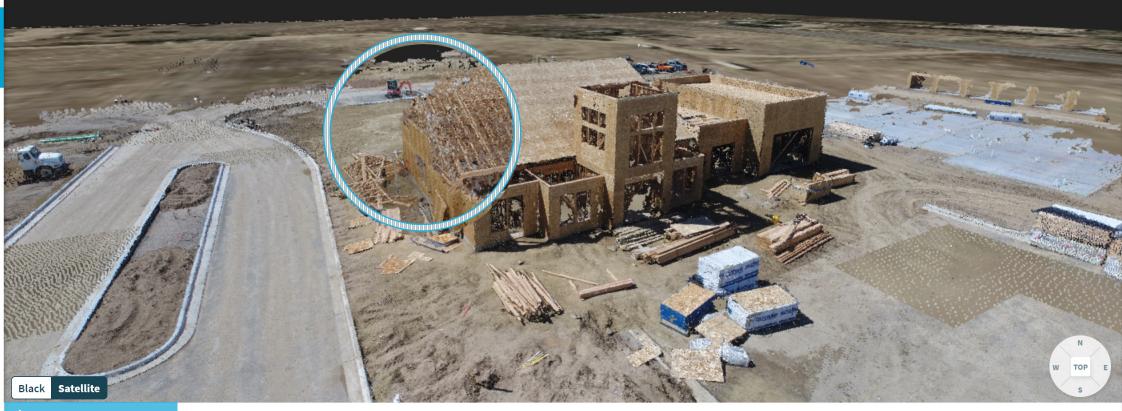

### Autonomous Drone Operation for Vertical Structures

- Proprietary "automatic pilot"
- Transforming off-the-shelf drones to autonomous camera robots
- Flying around and close to vertical structure
- Supports inspection and modelling of high structures