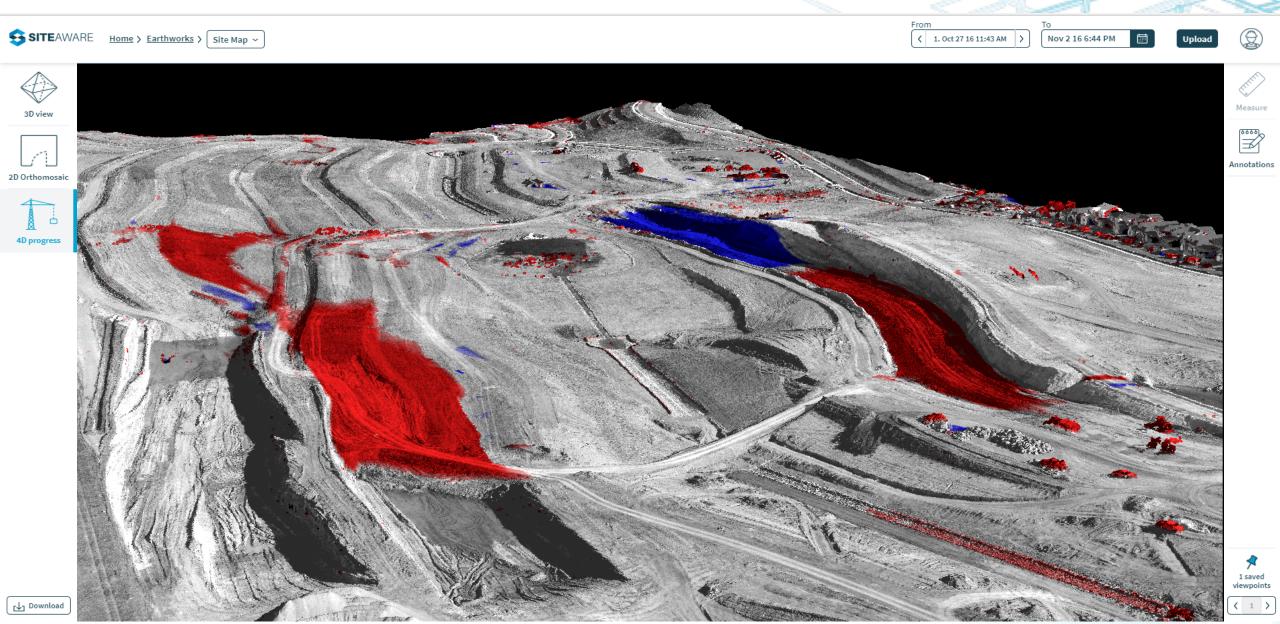

Slope

Area

Volume

Analysis

Automatic Change Detection

Comparative Views\*

Actual vs. Planned (BIM)\*

Home > Earthworks > Site Map ~

#### Volumetric

Nov 2 16 6:44 PM

Measure

Home > Longmont > Club House

### **Automatic Change Detection**

viewpoints

□ Download

### Progress Monitoring: Additions & Subtractions

# Visual Analytics with Automatic Change Detection

Annotations

viewpoints

\* Coming soon

"Looking Glass" Comparison\*

Annotations

\_ Download

\* Coming soon