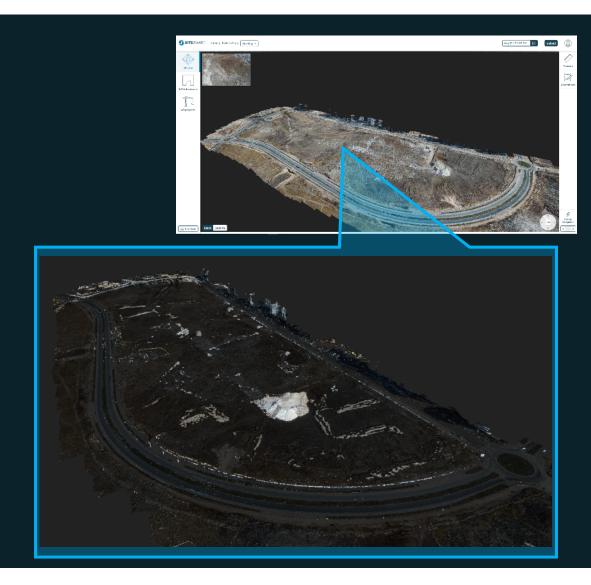

### Autonomous drone scan – Low & close to structure

Home > Shoham > Building 1 ~

### SiteAware Viewer

Feb 5 17 5:13 PM

**Annotations** 