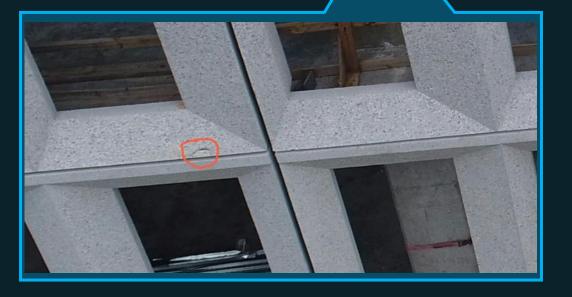

#### Case Summary

- A standard review of raw images by the site engineer found an error in the outline of a masonry wall to be built
- A snapshot was taken and marked up and saved as a field observation
- The masonry subcontractor was notified of the error and was told to hold construction until outline was verified

#### Savings

• 2 days labor of a masonry crew (removal of the flawed wall, repositioning in the correct location)