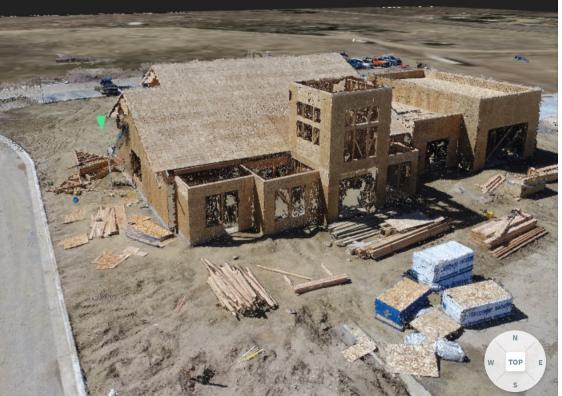

### Autonomous Drone Operation for Vertical Structures

- Proprietary "automatic pilot"
- Transforming off-the-shelf drones to autonomous camera robots
- Flying around and close to vertical structure
- Supports inspection and modelling of high structures

### Autonomous drone scan – Low & close to structure

Home > Shoham > Building 1 ~