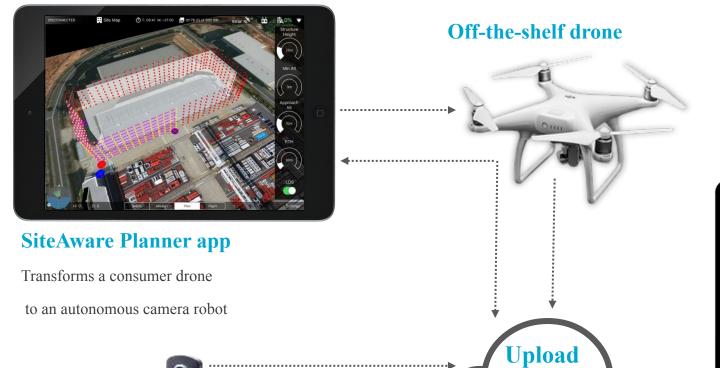

### Autonomous Drone Operation for Vertical Structures

- Proprietary "automatic pilot"
- Transforming off-the-shelf drones to autonomous camera robots
- Flying around and close to vertical structure
- Supports inspection and modelling of high structures

### Autonomous drone scan – Low & close to structure

Home > Shoham > Building 1 ~