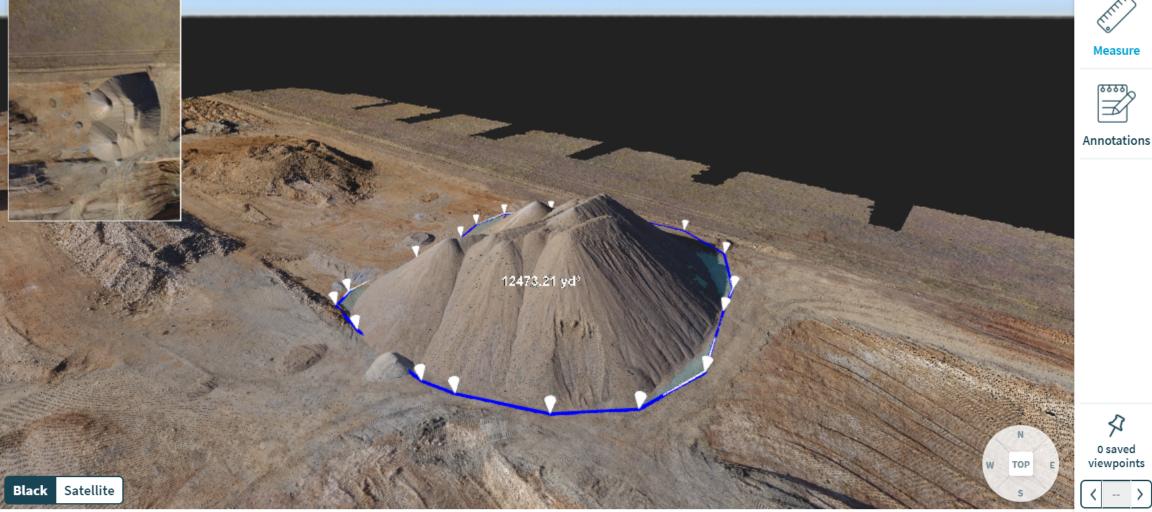

Slope

Area

Volume

Analysis

Automatic Change Detection

Comparative Views\*

Actual vs. Planned (BIM)\*

Home > Earthworks > Site Map ~

#### Volumetric

Nov 2 16 6:44 PM

Measure

Home > Longmont > Club House