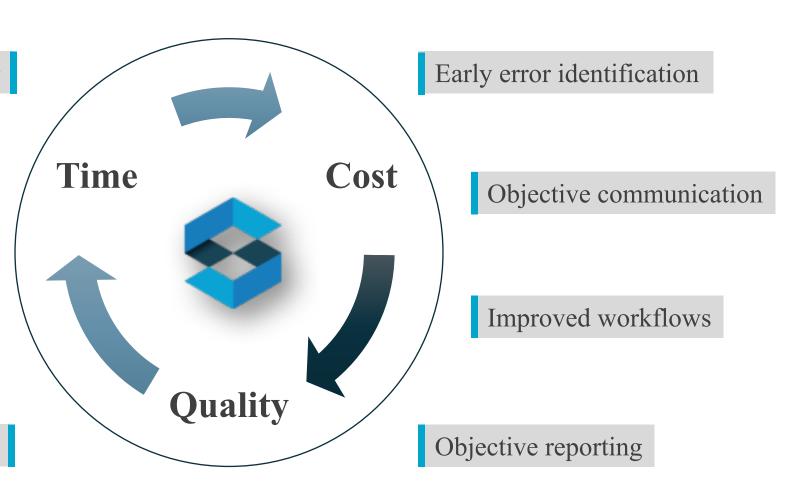

"Full-scale digitalization in nonresidential construction would, within 10 years, be capable of producing annual global cost savings of \$0.7-1.2 trillion (13-21%) on Engineering and Construction"

\* The Boston Consulting Group - Digital in Engineering and Construction

Digital transformation can reduce overall projects costs by 45%

\* McKinsey and Co.

"Experience in other industries shows that companies that have been quick to embrace emerging technologies and develop new platforms – the first movers

# SiteAware: Transforming Outdoor Jobsite Activities

- 1. Improving efficiency of project management
- 2. Capturing and addressing quality issues

Reduction of unnecessary costs

Lowering delays – e.g., improving timing of activities

Reducing reworks – e.g., early detection of errors

Minimizing disputes – e.g., accurate documentation

Contingency efficiency – e.g., detailed site view