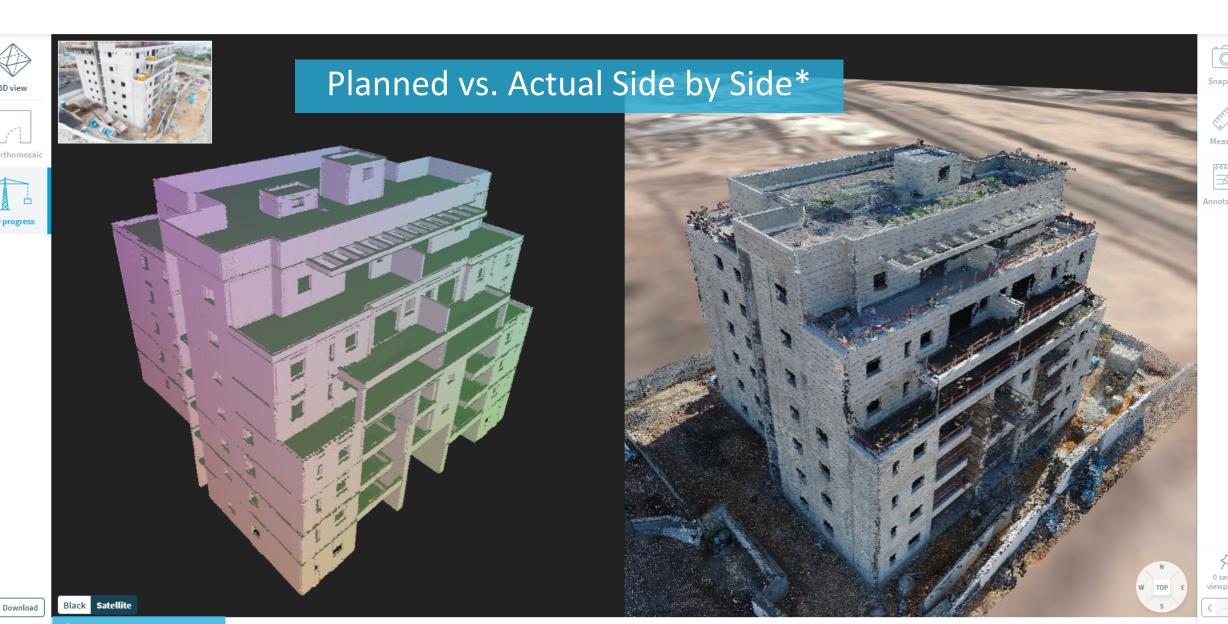

Slope

Area

Volume

Analysis

Automatic Change Detection

Comparative Views\*

Actual vs. Planned (BIM)\*

Home > Earthworks > Site Map ~