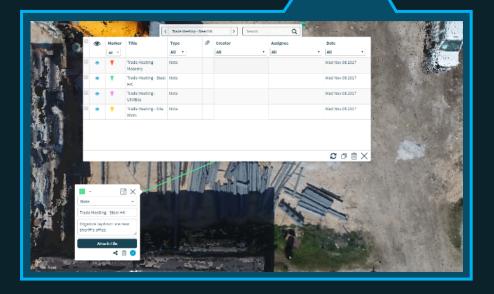

# Case Study – Weekly Trade Meetings

#### Case Summary

- The superintendent uses visual aids from the solution to clearly communicate issues to the different subcontractors
- The meetings agenda is translated to annotations on a 2-D/3-D model

#### Savings

- Superintendent's time and effort explaining tasks in the field
- Weekly meetings have become shorter
- Clear communication reduces errors and idle time waiting for detailed instructions