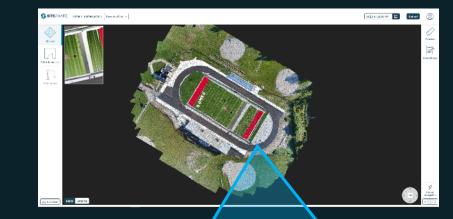

Slope

Area

Volume

Analysis

Automatic Change Detection

Comparative Views\*

Actual vs. Planned (BIM)\*

Home > Earthworks > Site Map ~