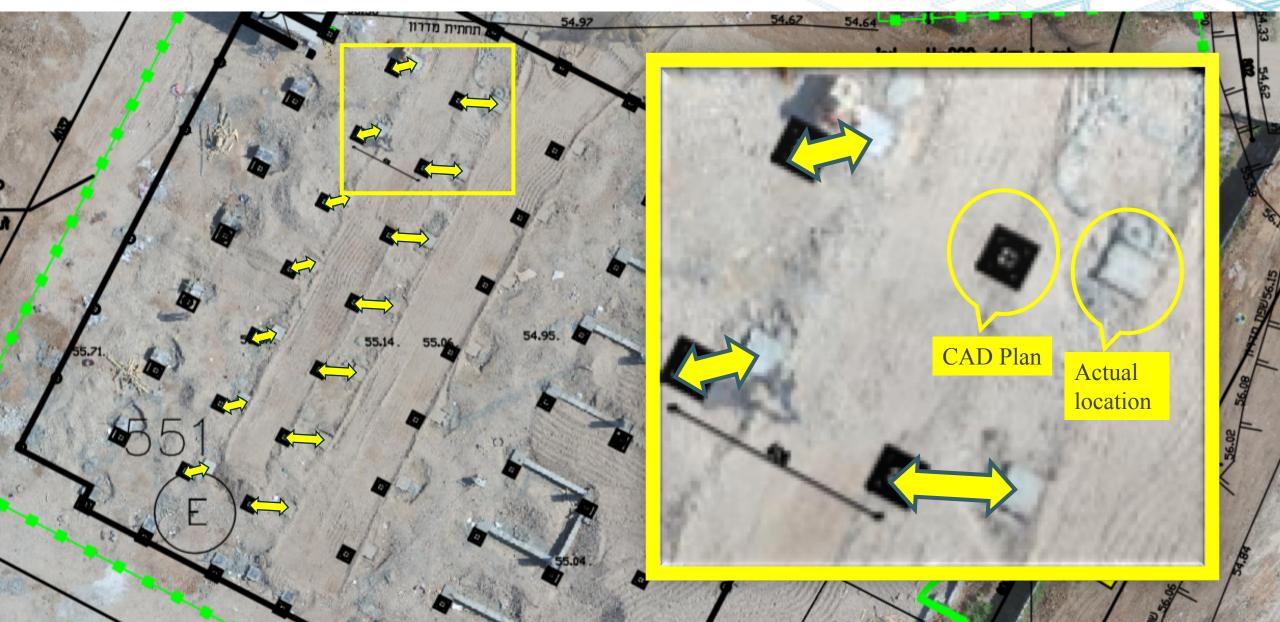

slated to annotations on a 2-D/3-D model

#### Savings

- Superintendent's time and effort explaining tasks in the field
- Weekly meetings have become shorter
- Clear communication reduces errors and idle time waiting for detailed instructions





# Case Study – QA/QC of Cladding

#### Scope

- New residential high-rise
- Exterior insulation and finish system (EIFS) on concrete structure

#### Case Summary

- The VDC team was tasked in finding a safer, cost-efficient method to inspect the cladding after installation
- Using the solution, QA/QC inspectors were able to perform this task in the office

#### Savings

- Rental fees of elevated work platform/ suspended platform
- Excessive manhours performing the inspections outdoors





# Quality Errors Detection: Overlay CAD on Orthomosaic



# Digital Transformation of Construction

Remote progress monitoring

Simplified project management

Contextual documentation

Future litigation & maintenance