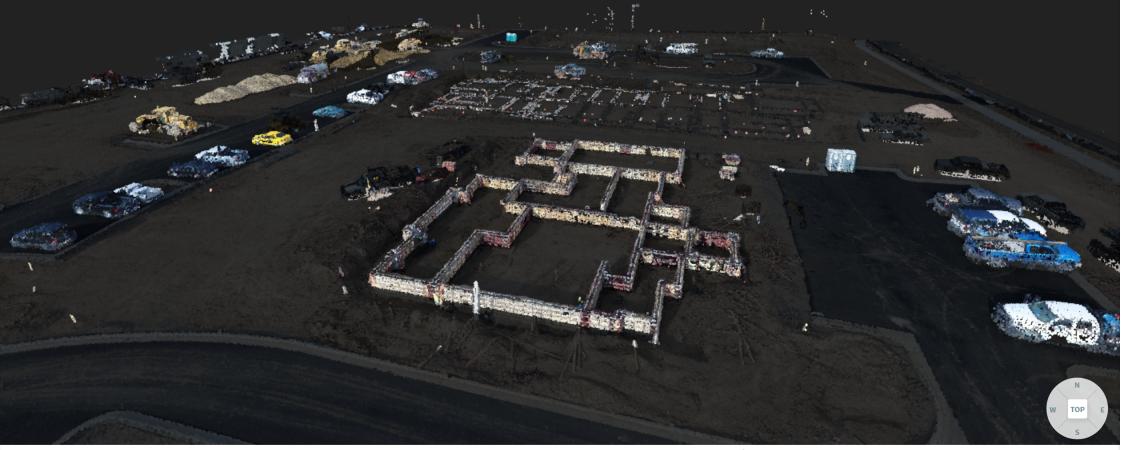

### **Automatic Change Detection**

viewpoints

□ Download

### Progress Monitoring: Additions & Subtractions

# Visual Analytics with Automatic Change Detection

Annotations

viewpoints

\* Coming soon

"Looking Glass" Comparison\*

Annotations

\_ Download

\* Coming soon