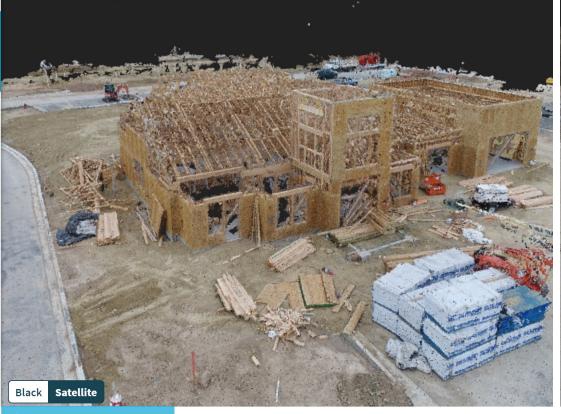

### Autonomous Drone Operation for Vertical Structures

- Proprietary "automatic pilot"
- Transforming off-the-shelf drones to autonomous camera robots
- Flying around and close to vertical structure
- Supports inspection and modelling of high structures

### Autonomous drone scan – Low & close to structure

Home > Shoham > Building 1 ~