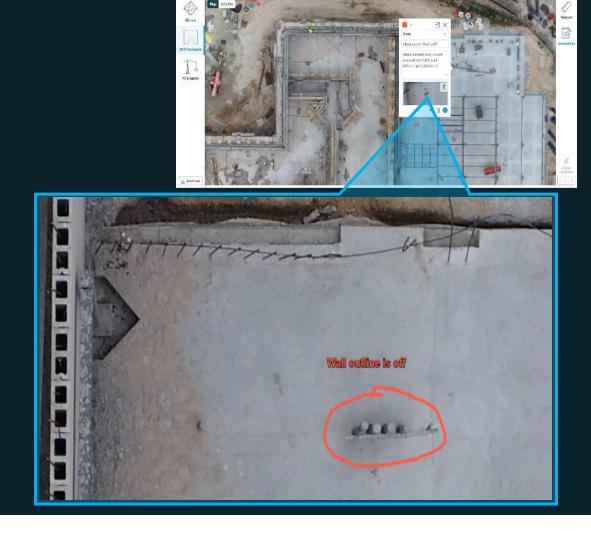

#### Case Summary

- A standard review of raw images by the site engineer found an error in the outline of a masonry wall to be built
- A snapshot was taken and marked up and saved as a field observation
- The masonry subcontractor was notified of the error and was told to hold construction until outline was verified

#### Savings

• 2 days labor of a masonry crew (removal of the flawed wall, repositioning in the correct location)