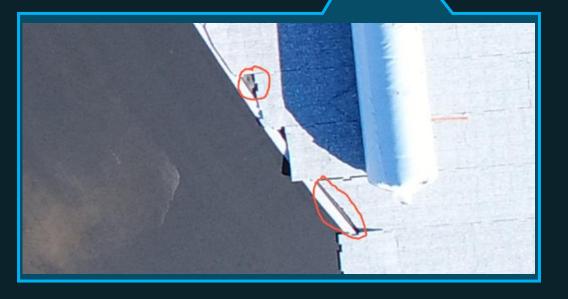

### Identifying Issues in SiteAware Viewer

#### Case Summary

- A standard review of raw images by the site engineer found an error in the outline of a masonry wall to be built
- A snapshot was taken and marked up and saved as a field observation
- The masonry subcontractor was notified of the error and was told to hold construction until outline was verified