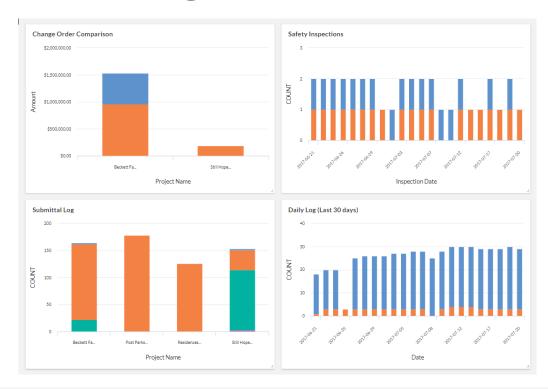

# **Business Intelligence**

#### What are the benefits?

- Adoption assistance / Target training
- + Increased project transparency
- + Easily identify project deficiencies
- + Useful in resource planning
- Increased bid accuracy